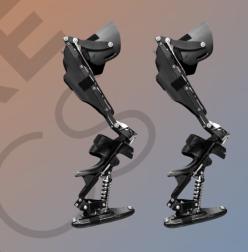

**Arm-Xtensions** 

**Monster Feet** 

Custom Design
Purchase Fee: 1650
Weekly Hire Rate: £550
Build Time: 4-6weeks

**Monster Legs** 

Custom Design
Purchase Fee: £3k
Weekly Hire Rate: £750
Build Time: 6-8weeks