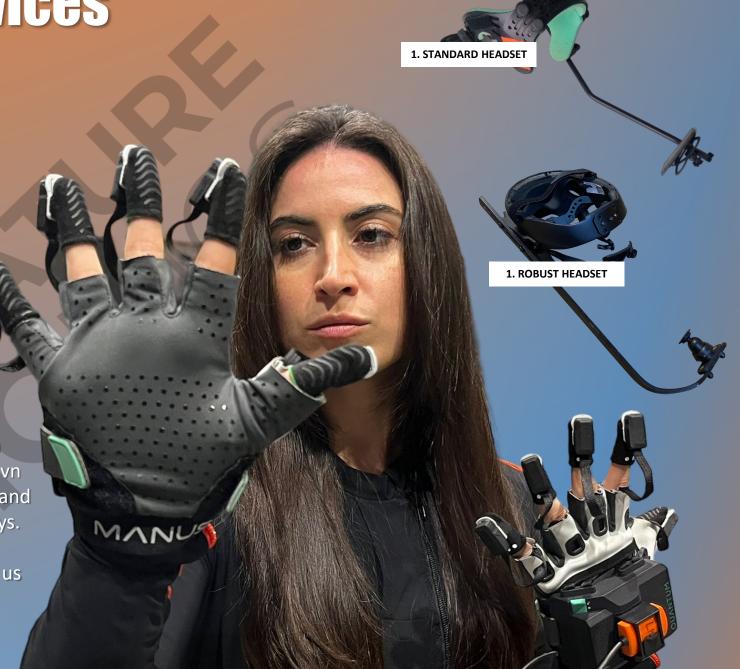

**Motion Capture Services** 

**Via Xsens & Manus** 

## **Full Day Rate:**

(Full Day = 9hr / Half day rate not available)

Xsens Link Hire: £650 (2 Sets Available)

iPhone Face Capture: £175 (2 Sets Available)

**Mocap Operator: £250** 

Quantum Manus Gloves: £350 (1 Set Available)

Studio Hire: £300 (Full Day)

Actor Hire: £600

**Mocap Director Hire: £750** 

Our services are for providing performance and motion capture data only. The data is processed through the Mvn software. Once processed, you will receive all the data and reference footage captured from the shoot with 3-5 days.