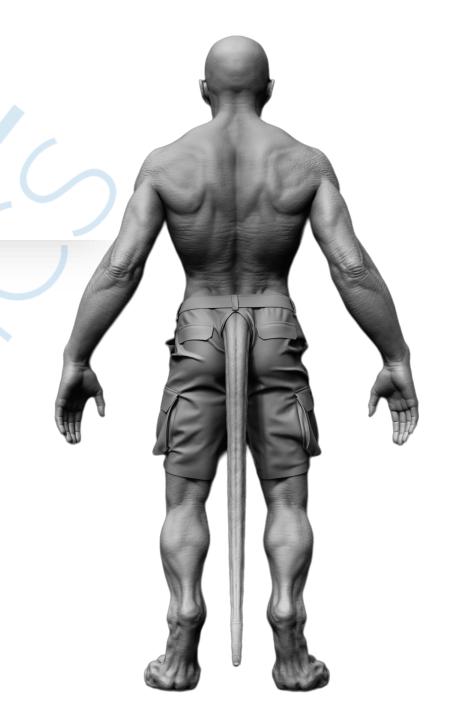

**Creature Tail** 

Custom Design
Purchase Fee: £3.2k
Weekly Hire Rate: £1100
Build Time: 6-8 Weeks

Foam Version: £1800 Weekly Hire Rate: £700 Build Time: 4-6 Weeks

**PRODUCTION COMPANIES** & STUDIOS