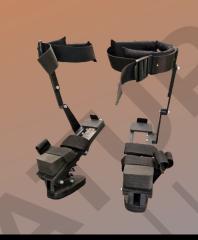

**Arm-Xtensions** 

**Monster Feet** 

Custom Design
Purchase Fee: 1650
Weekly Hire Rate: £550
Build Time: 4-6weeks

**Monster Legs** 

Custom Design
Purchase Fee: £3k
Weekly Hire Rate: £750
Build Time: 6-8weeks